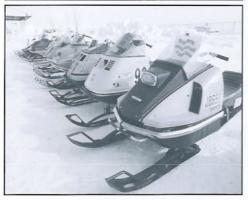

### VINTAGE SLED SHOWCASE

Don't forget to take time to look at the vintage sleds located on the south side of the grandstands. Sleds ranging from the late 50's to present are on display Sunday after the opening ceremonies.

CPTC would like to thank all the vintage sled enthusiasts who take the time to bring their sleds out to the race for everyone enjoyment.