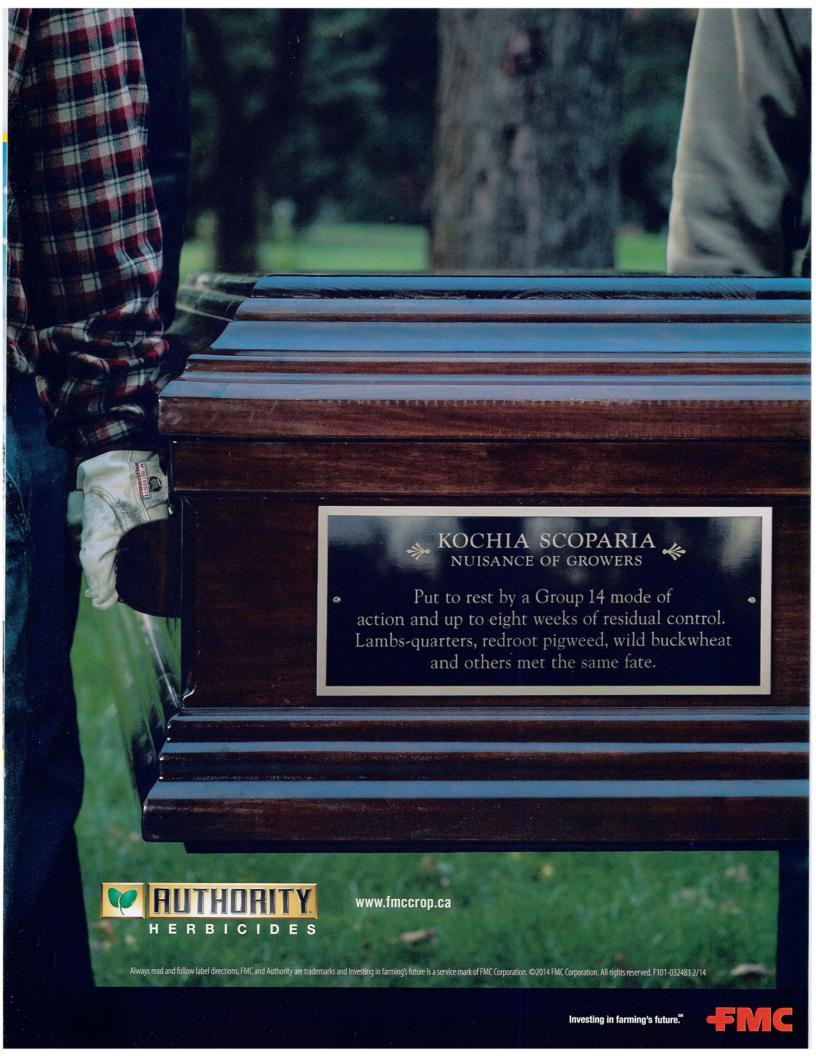

# NEW EVEREST 2.0. RELENTLESS ON WEEDS. EASY ON WHEAT.

A new formulation with advanced safener technology built in gives new EVEREST® 2.0 an extra measure of crop safety in a wide range of conditions. EVEREST 2.0 is easy on wheat, but relentless on weeds, giving you **Flush after flush™** control of green foxtail, wild oat and key broadleaf weeds. It's highly concentrated, so you'll use less product. And with a flexible application window and exceptional tank mixability, nothing is easier to use. EVEREST 2.0. What a difference one generation can make.

RELENTLESS ON WEEDS

EASY ON WHEAT

WIDE WINDOW OF APPLICATION

TREAT MORE WITH LESS

INCREASED
YIELD POTENTIAL

To learn more, visit www.everest2-0.ca