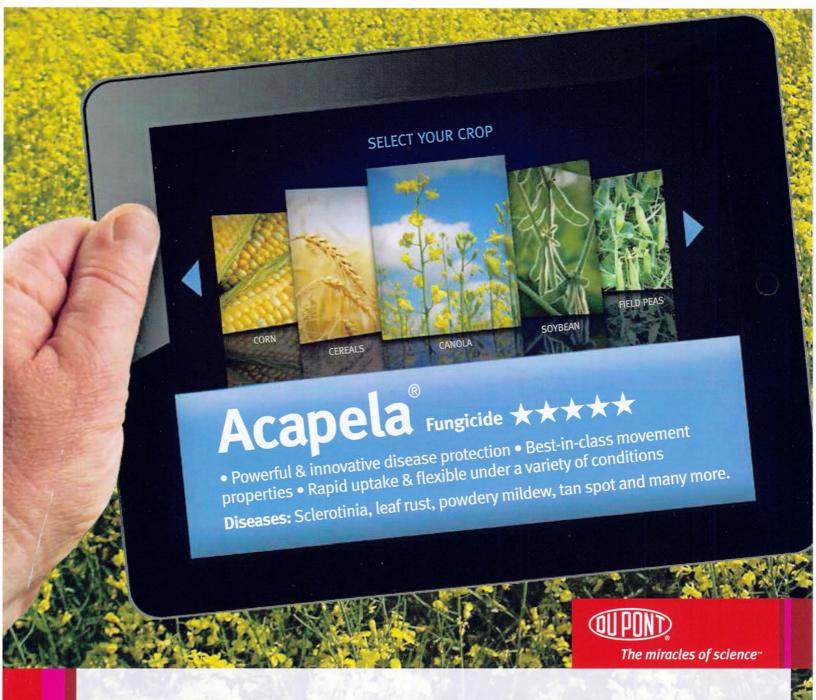

# SEE THE DIFFERENCE, REALIZE THE POTENTIAL.

DuPont™ Acapela® is a high-performing broad-spectrum fungicide that puts you in control, delivering reliable and powerful protection under a variety of conditions.

Multiple disease threats? Acapela® works on many important diseases, including sclerotinia, leaf rust, powdery mildew, Septoria leaf blotch and tan spot, for healthier crops and higher yield potential.

Inconsistent staging? Acapela® features best-in-class movement properties for superior coverage. It travels across, into and around the leaf with strong preventative and residual activity.

Weather threatening? Spray away and count on Acapela® for excellent rainfastness if you need it.

DuPont™ Acapela® fungicide. It fits the way you farm.

Questions? Ask your retailer, call 1-800-667-3925 or visit acapela.dupont.ca

DuPont™ Acapela° Serving the Municipal/Construction Equipment Industry for over 35 years