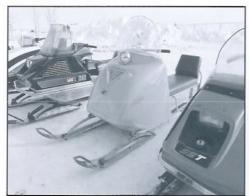

### VINTAGE SLED SHOWCASE

Don't forget to take time to look at the vintage sleds located on the south side of the grandstands. Sleds ranging from the late 50's to present are on display Sunday after the opening ceremonies.

CPTC would like to thank all the vintage sled enthusiasts who take the time to bring their sleds out to the race for everyone enjoyment.