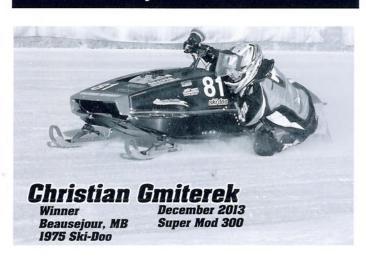

# December **2013** Winners

Gavin Bihner

Oakdale. MN 2009 T&N Polaris

December 2013 Semi Pro Champ 440