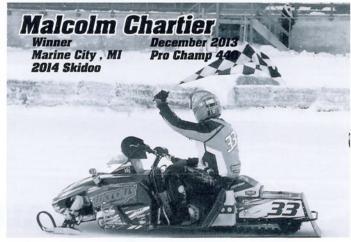

### JERRY BUNKE MEMORIAL CHALLENGE

### IN Memory of GEORGE TOWLE

On March 25, 2013, CPTC lost a dedicated volunteer and board member when George Towle, fondly known as the "Ice Man," suddenly passed away. George joined the board as a retiree and spent countless hours at the track helping with flooding, maintenance, and grass cutting in the summer. George was a very sociable person and enjoyed the camaraderie of working alongside members of the Board and would happily do whatever was asked of him, always willing to lend a helping hand. He was a very positive, patient man who always looked at the glass as being half full. George will be sorely missed by everyone here at CPTC and will always be remembered for the mischievous twinkle in his eye and for his dimpled smile that would light up a room.