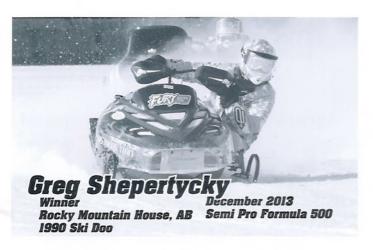

# December **2013** Winners

Gavin Bihner

Oakdale. MN 2009 T&N Polaris

December 2013 Semi Pro Champ 440