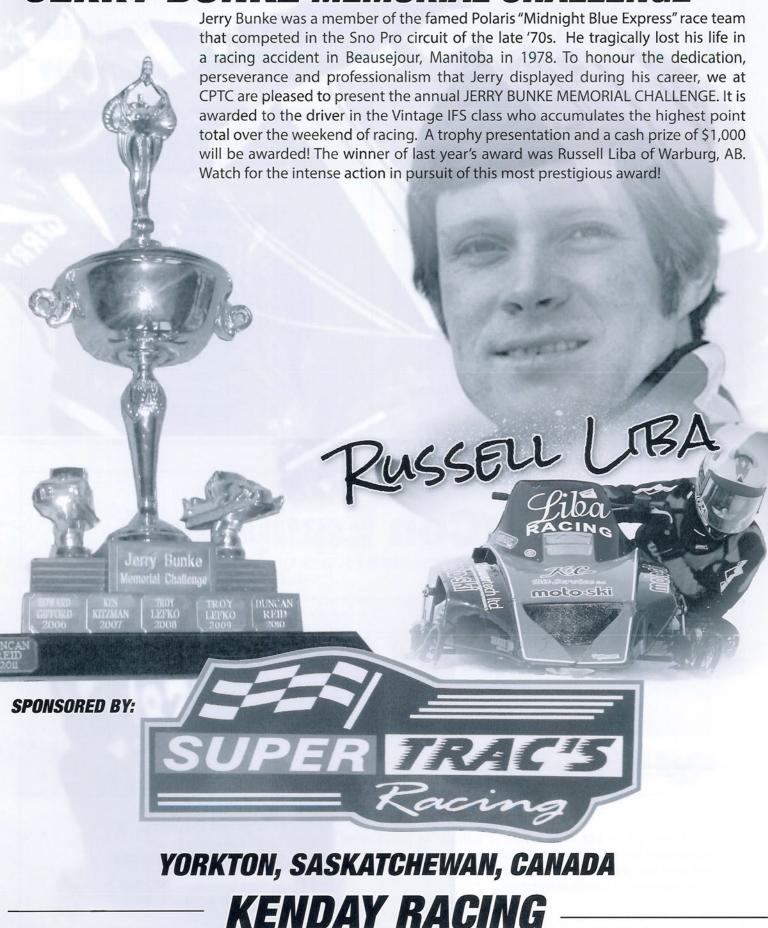

### JERRY BUNKE MEMORIAL CHALLENGE

1973 - G. VILLENEUVE

1974 - J. VILLENEUVE

1975 - G. VILLENEUVE

1976 - B. ELSNER 1977 - L. OMANS

1978 - Memory of JERRY BUNKE

1979 - B. HULINGS

1980 - B. ELSNER

1981 - cancelled