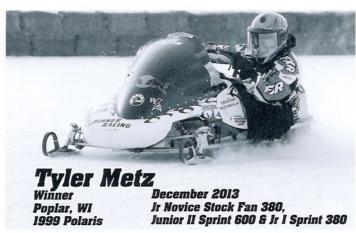

# December **2013** Winners

Gavin Bihner

Oakdale. MN 2009 T&N Polaris

December 2013 Semi Pro Champ 440