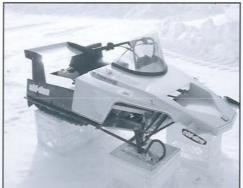

### VINTAGE SLED SHOWCASE

Don't forget to take time to look at the vintage sleds located on the south side of the grandstands. Sleds ranging from the late 50's to present are on display Sunday after the opening ceremonies.

CPTC would like to thank all the vintage sled enthusiasts who take the time to bring their sleds out to the race for everyone enjoyment.