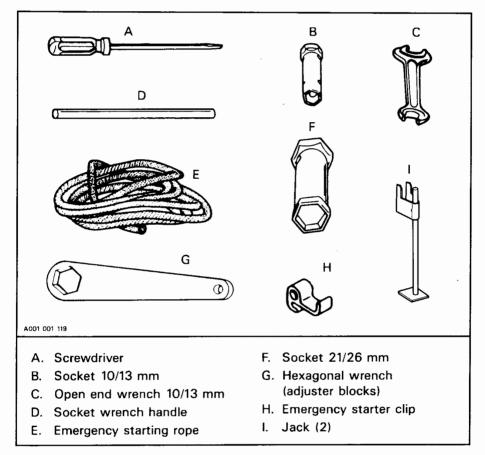

#### TOOLS\_

As standard equipment each new snowmobile is supplied with basic tools such as screwdriver, wrenches, emergency starting rope, etc.

#### **Standard Tools**