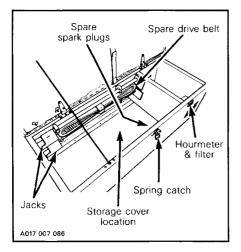

#### Seat compartment

Unfasten spring catch and tip seat over from right side. Two jacks and a spare drive belt are hold by brackets on left side of seat compartment, note their positions for proper storage. Two spare spark plugs are screwed on a support on right side of seat compartment. The storage cover is also located in seat compartment.

#### Hour meter

The hour meter and its filter are located in battery compartment at front of seat compartment. The hour meter indicates the total number of engine running hours.