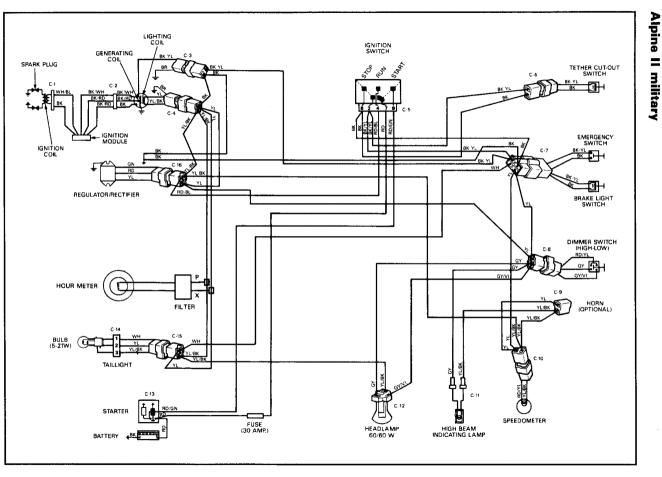

## WIRING DIAGRAM

. ω LOCATION OF CONNECTORS

- C-1, C-2, C-3, C-4 : On engine, right side C-5, C-6, C-7, C-8, C-9, C-10, C-11 :
- Underneath dashboard C-12 : Near headlamp
- C-12 : Near neadlamp C-13 : Near electric starter
- C-14 : On taillight housing
- C-15 : Under carburetor
- C-16 : Near regulator/rectifier

| COLOUR CODES                              |                                                       |
|-------------------------------------------|-------------------------------------------------------|
| BK BLACK<br>WH WHITE<br>RD RED<br>BL BLUE | GN — GREEN<br>GY — GREY<br>VI — VIOLET<br>OR — ORANGE |
| YL - YELLOW                               | BR BROWN                                              |