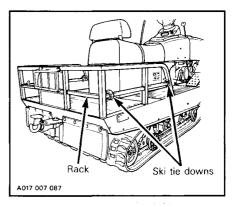

corresponding components identified in the operator's manual should not be utilized on product(s) other than that mentioned on the cover page of the operator's manual.

#### CONTROLS/INSTRUMENTS.

#### Seat compartment

Unfasten spring catch and tip seat over from right side. Two jacks and a spare drive belt are hold by brackets on left side of seat compartment, note their positions for proper storage. Two spare spark plugs are screwed on a support on right side of seat compartment. The storage cover is also located in seat compartment.



#### Hour meter

The hour meter and its filter are located in battery compartment at front of seat compartment. The hour meter indicates the total number of engine running hours.

#### Ski tie downs

On each side of rack, two ski tie downs are riveted.



#### **Jack utilization**

Install jacks as illustrated to support rear portion of vehicle off the ground.



#### TOOLS\_

As standard equipment each new snowmobile is supplied with basic tools such as screwdriver, wrenches, emergency starting rope, etc.

#### **Standard Tools**





## WIRING DIAGRAM

. ω LOCATION OF CONNECTORS

- C-1, C-2, C-3, C-4 : On engine, right side C-5, C-6, C-7, C-8, C-9, C-10, C-11 :
- Underneath dashboard C-12 : Near headlamp
- C-12 : Near neadlamp C-13 : Near electric starter
- C-14 : On taillight housing
- C-15 : Under carburetor
- C-16 : Near regulator/rectifier

| COLOUR CODES                              |                                                       |
|-------------------------------------------|------------------------------------------------