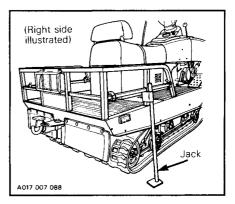

#### **Jack utilization**

Install jacks as illustrated to support rear portion of vehicle off the ground.